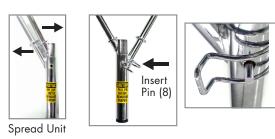

# **Petal Sail Sign**



## **Display Set-Up**

#### Step 1

Begin by removing all parts from the Carry Case (1) and place on a clean, flat surface.

#### Step 2

Insert the Left Post (7) into the Right Post (6) as shown below.



#### Step 3

Assemble the poles. Insert Right Bottom Pole (2) into Right Post (6) and Right Top pole (4) into Right Bottom pole (2). Insert Left Bottom pole (3) into Left Post (7) and Left Top pole (5) into Left Bottom pole (3).



NOTE: Right Top Pole (4) is longer.

# Step 4

Insert assembled post and poles into a base. Base sold separately.

Slide the Graphic (9) down the poles and connect the Bungie with Clips (10) to the tabs on the post as shown in assembly.



### Step 5

Spread posts (6 & 7) apart and insert pin(8).



# Disassembly

To disassemble, pull Pin (8) and rotate unit closed. Remove Bungies (10) from pole. Slide Graphic (9) off the poles.



## **Storage & Care**

Place all product parts into Carry Case and store in a cool dry location, away from direct sunlight.

To clean, Machine wash on cold gentle cycle, air dry. Do not iron or dry clean the Graphic.