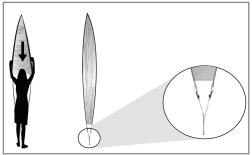

# Step 4

Insert assembled post and poles into a base. Base sold separately.

Slide the Graphic (9) down the poles and connect the Bungie with Clips (10) to the tabs on the post as shown in assembly.

### Step 5

Spread posts (6 & 7) apart and insert pin(8).