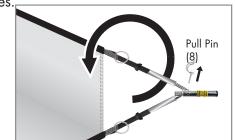

# Disassembly

To disassemble, pull Pin (8) and rotate unit closed. Remove Bungies (10) from pole. Slide Graphic (9) off the poles.