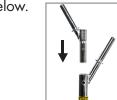

# **Petal Sail Sign**



## **Display Set-Up**

#### Step 1

Begin by removing all parts from the Carry Case (1) and place on a clean, flat surface.

#### Step 2

Insert the Left Post (7) into the Right Post (6) as shown below.



#### Step 3

Assemble the poles. Insert Right Bottom Pole (2) into Right Post (6) and Right Top pole (4) into Right Bottom pole (2). Insert Left Bottom pole (3) into Left Post (7) and Left Top pole (5) into Left Bottom pole (3).



NOTE: Right Top Pole (4) is longer.

# Step 4

Insert assembled post and poles into a base. Base sold separately.

Slide the Graphic (9) down the poles and connect the Bungie with Clips (10) to the tabs on the post as shown in assembly.



### Step 5

Spread posts (6 & 7) apart and insert pin(8).



# Disassembly

To disassemble, pull Pin (8) and rotate unit closed. Remove Bungies (10) from pole. Slide Graphic (9) off the poles.



## **Storage & Care**

Place all product parts into Carry Case and store in a cool dry location, away from direct sunlight.

To cl