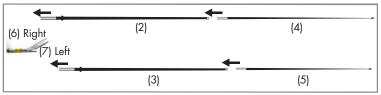

#### Step 3

Assemble the poles. Insert Right Bottom Pole (2) into Right Post (6) and Right Top pole (4) into Right Bottom pole (2). Insert Left Bottom pole (3) into Left Post (7) and Left Top pole (5) into Left Bottom pole (3).

NOTE: Right Top Pole (4) is longer.