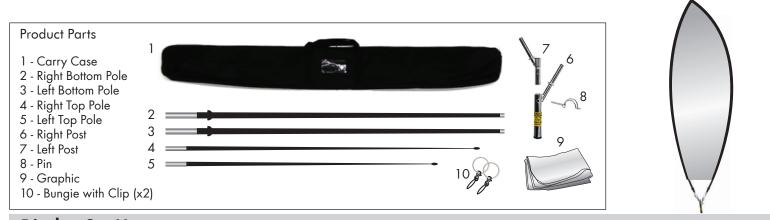

# **Petal Sail Sign**

#### Step 1

Begin by removing all parts from the Carry Case (1) and place on a clean, flat surface.

#### Step 2

Insert the Left Post (7) into the Right Post (6) as shown below.

#### Step 3

Assemble the poles. Insert Right Bottom Pole (2) into Right Post (6) and Right Top pole (4) into Right Bottom pole (2). Insert Left Bottom pole (3) into Left Post (7) and Left Top pole (5) into Left Bottom pole (3).

NOTE: Right Top Pole (4) is longer.

# Step 4

Insert assembled post and poles into a base. Base sold separately.

Slide the Graphic (9) down the poles and connect the Bungie with Clips (10) to the tabs on the post as shown in assembly.

### Step 5

Spread posts (6 & 7) apart and insert pin(8).

# Disassembly

To disassemble, pull Pin (8) and rotate unit closed. Remove Bungies (10) from pole. Slide Graphic (9) off the poles.

## **Storage & Care**

Place all product parts into Carry Case and store in a cool dry location, away from direct sunlight.

To clean, Machine wash on cold gentle cycle, air dry. Do not iron or dry clean the Graphic.